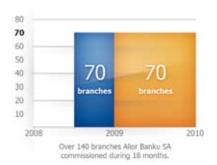

### Speedy completion!

From June 2008 to the end of 2008, i.e. within 7 months, we have commissioned 70 branch facilities of Alior Bank SA.

From June 2008 to the end of December 2008, i.e. within 7 months, we have commissioned 70 branch facilities of ALIOR BANK S.A. During the second construction stage, i.e. from January 2009 to December 2009, we have commissioned another 70 branch facilities. We have commissioned a total of over 140 bank facilities during 18 months. Currently, there are many more of our constructions.